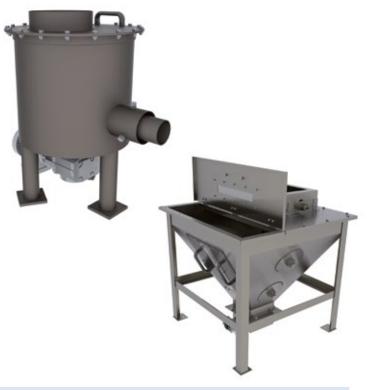

## **DESIGN & FUNCTION**

Customized container solutions, which we offer in conjunction with vacuum conveyers or turn-key solutions.

| Discharge container with agitator.    | Poorly-flowing bulk materials are loosened by an agitator and fed to the suction lance.                                                                                                                                                                                                                                |
|---------------------------------------|------------------------------------------------------------------------------------------------------------------------------------------------------------------------------------------------------------------------------------------------------------------------------------------------------------------------|
| Discharge container without agitator. | Bulk solids are collected in a conical container with a central extraction point and fed to the suction lance.                                                                                                                                                                                                         |
| Containers in<br>turn-key solutions.  | In the context of complete systems and customized projects, it may be necessary to<br>temporarily store the bulk materials repeatedly. Special requirements may arise due to<br>static charges, aggregation, buildup and adhesions, etc. To avoid this, we can develop<br>solutions to meet your special requirements. |
| Special solutions.                    | Development of project-oriented special solutions.                                                                                                                                                                                                                                                                     |