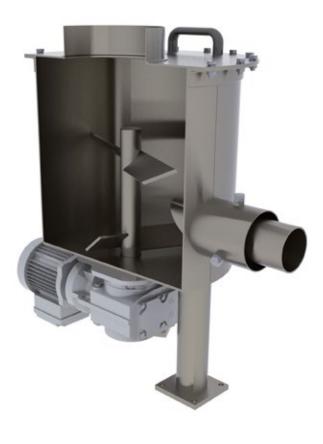

## **DESIGN & FUNCTION**

Customized container solutions, which we offer in conjunction with vacuum conveyers or turn-key solutions.

| Discharge container with agitator.    | Poorly-flowing bulk materials are loosened by an agitator and fed to the suction lance.                                                                                                                                                                                                                                |
|---------------------------------------|------------------------------------------------------------------------------------------------------------------------------------------------------------------------------------------------------------------------------------------------------------------------------------------------------------------------|
| Discharge container without agitator. | Bulk solids are collected in a conical container with a central extraction point and fed to the suction lance.                                                                                                                                                                                                         |
| Containers in<br>turn-key solutions.  | In the context of complete systems and customized projects, it may be necessary to<br>temporarily store the bulk materials repeatedly. Special requirements may arise due to<br>static charges, aggregation, buildup and adhesions, etc. To avoid this, we can develop<br>solutions to meet your special requirements. |
| Special solutions.                    | Development of project-oriented special solutions.                                                                                                                                                                                                                                                                     |