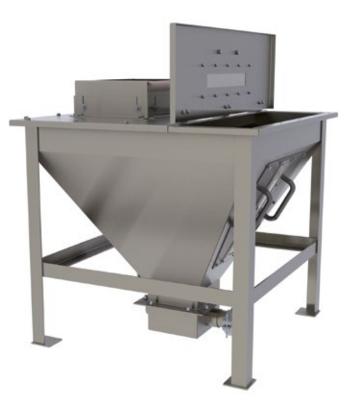

## **DESIGN & FUNCTION**

Customized container solutions, which we offer in conjunction with vacuum conveyers or turn-key solutions.

| Discharge container with agitator.    | Poorly-flowing bulk materials are loosened by an agitator and fed to the suction lance.                                                                                                                                                                                                                                |
|---------------------------------------|------------------------------------------------------------------------------------------------------------------------------------------------------------------------------------------------------------------------------------------------------------------------------------------------------------------------|
| Discharge container without agitator. | Bulk solids are collected in a conical container with a central extraction point and fed to the suction lance.                                                                                                                                                                                                         |
| Containers in<br>turn-key solutions.  | In the context of complete systems and customized projects, it may be necessary to<br>temporarily store the bulk materials repeatedly. Special requirements may arise due to<br>static charges, aggregation, buildup and adhesions, etc. To avoid this, we can develop<br>solutions to meet your special requirements. |
| Special solutions.                    | Development of project-oriented special solutions.                                                                                                                                                                                                                                                                     |